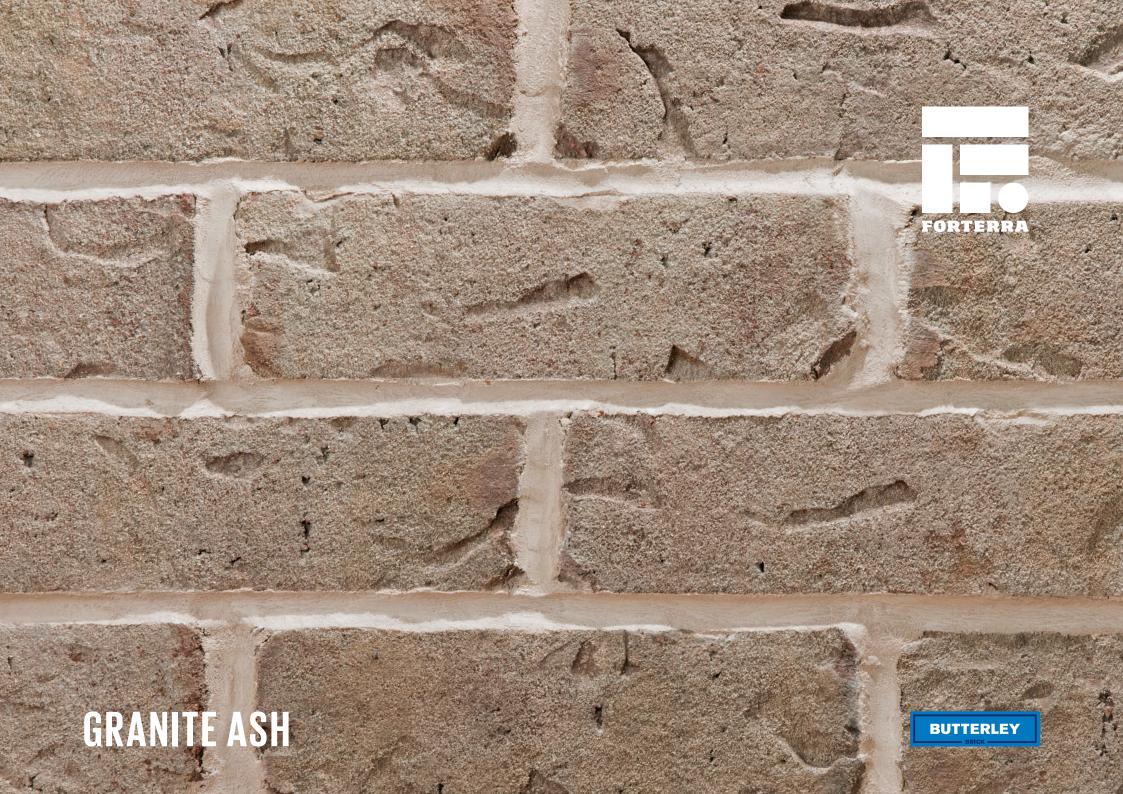

## **GRANITE ASH**

## Manufactured to BS EN 771-1

**Brick type** Category II, U, Clay Masonry Unit

**Standard work size** 215 x 102.5 x 65mm

**Dimensional tolerances** Tolerance category: T2 Range category: R1

Compressive strength  $\geq 75$ N/mm<sup>2</sup>

Water absorption  $\leq 7\%$ 

**Durability** F2

Active soluble salts content  $\ensuremath{\mathbb{S}2}$ 

**Configuration** Vertically Perforated 18-28% Voids

Dry weight per brick 2.5kg

**Pack size** 504

Factory Accrington