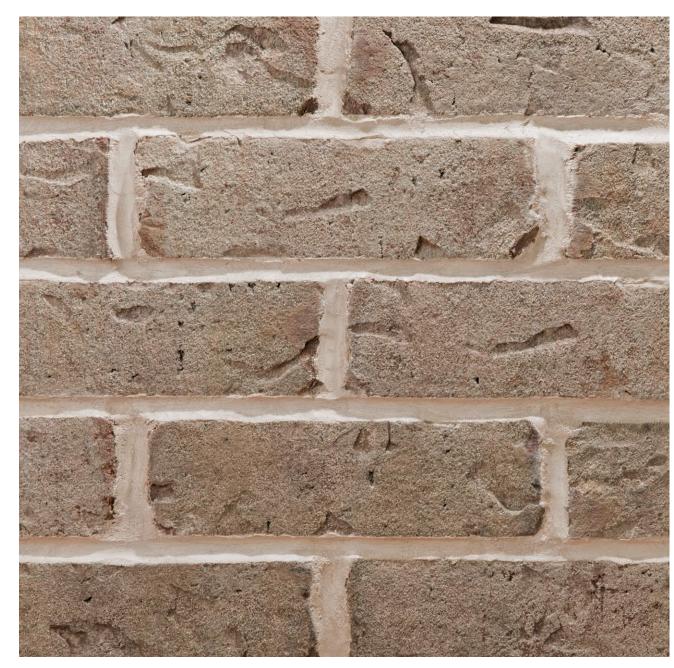

## **GRANITE ASH**

## Manufactured to BS EN 771-1

**Brick type** Category II, U, Clay Masonry Unit

**Standard work size** 215 x 102.5 x 65mm

**Dimensional tolerances** Tolerance category: T2 Range category: R1

Compressive strength  $\geq 75$ N/mm<sup>2</sup>

Water absorption  $\leq 7\%$ 

**Durability** F2

Active soluble salts content  $\ensuremath{\mathbb{S}2}$ 

**Configuration** Vertically Perforated 18-28% Voids

Dry weight per brick 2.5kg

**Pack size** 504

Factory Accrington